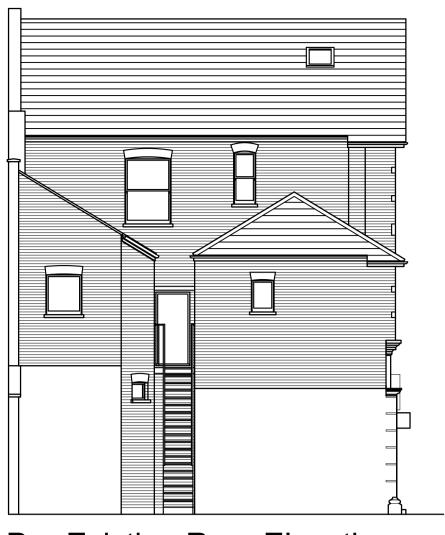

Pre-Existing Front Elevation (Prior to installation of uPVC window frames)

0.5 m 1.5 m 3 m 5 m 5 m

Pre-Existing Side Elevation

(Prior to installation of uPVC window frames)

0.5m 1.15m 3m 5m

Pre-Existing Rear Elevation

(Prior to installation of uPVC window frames)

**Existing Front Elevation** (As at present with installed uPVC window frames)

**Existing Side Elevation** 

(As at present with installed uPVC window frames)