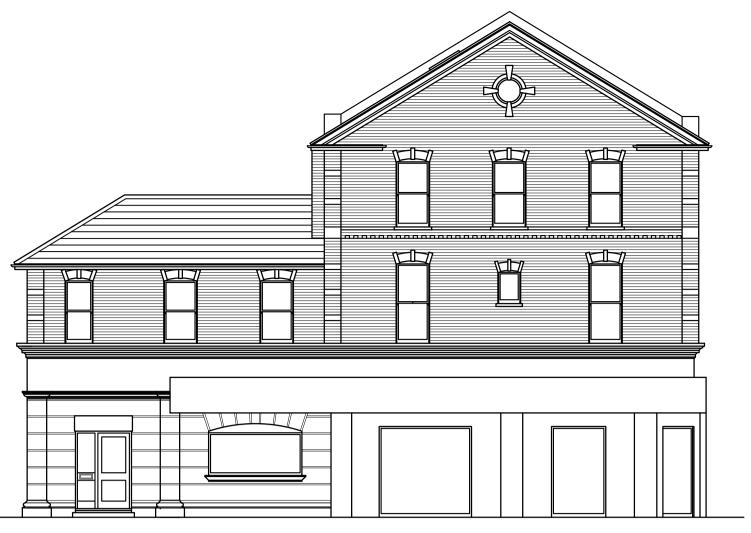

**Existing Rear Elevation** 

(As at present with installed uPVC window frames)

Proposed Front Elevation

Proposed Side Elevation

(Hatching to windows indicates those to be obscure glazed)

0 0.5m 11.5m 3m 2m 5m 6m

Proposed Rear Elevation

0 0.5m 1.5m 3m 4m

410, Westborough Road, Westcliff-on-Sea, SS0 9TH.

marcusbennett594@gmail.com

PC House, 148-150 Hamlet Court Rd

Pre-existing, existing and proposed elevations.

Simon Rush