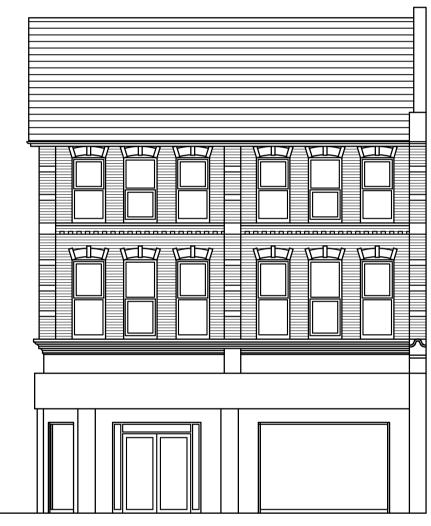

(Prior to installation of uPVC window frames)

**Existing Front Elevation** (As at present with installed uPVC window frames)

**Existing Side Elevation** 

(As at present with installed uPVC window frames)

**Existing Rear Elevation** 

(As at present with installed uPVC window frames)

Proposed Front Elevation

Proposed Side Elevation

(Hatching to windows indicates those to be obscure glazed)

0 0.5m 11.5m 3m 2m 5m 6m