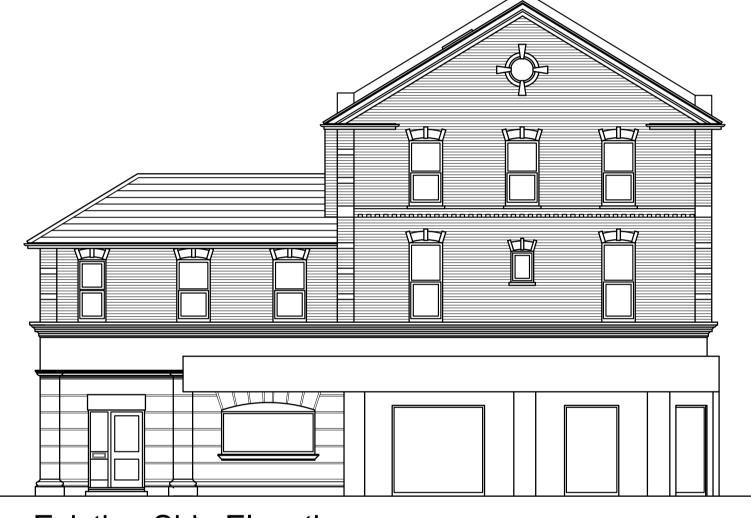

**Existing Rear Elevation** 

(As at present with installed uPVC window frames)

Proposed Front Elevation

Proposed Side Elevation

(Hatching to windows indicates those to be obscure glazed)

0 0.5m 11.5m 3m 2m 5m 6m

Proposed Rear Elevation

0 0.5m 1.5m 3m 4m

410, Westborough Road, Westcliff-on-Sea, SS0 9TH.

marcusbennett594@gmail.com

PC House, 148-150 Hamlet Court Rd

Pre-existing, existing and proposed elevations.

Simon Rush